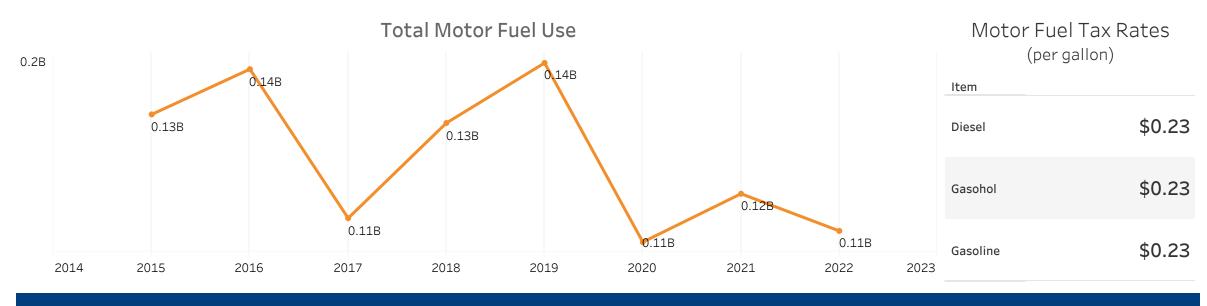

|  |
| Minor Collector        |                    | 0.0%                   |   | 0.0%               |  |  |
| Minor Arterial         |                    | 18.0%                  | • | 10.8%              |  |  |
| Principal Arterials    |                    | 27.0%                  | ٠ | 7.0%               |  |  |
| Freeways & Expressways | •                  | 10.9%                  | ٠ | 1.1%               |  |  |
| Interstate             | •                  | 14.2%                  | • | 0.8%               |  |  |

## **Public Road Lane Miles**

(miles)



Vehicle Registrations

(millions)



**Driver Licenses** (millions)



Driver Licenses by Gender



**Vechicle Crash Fatalities** 

\*(No bar indicates that there is no data available for that year) (thousands)



Motor Fuel Use





**Highway Funding Revenue** (thousands)



## Highway Funding Expenditures

(thousands)