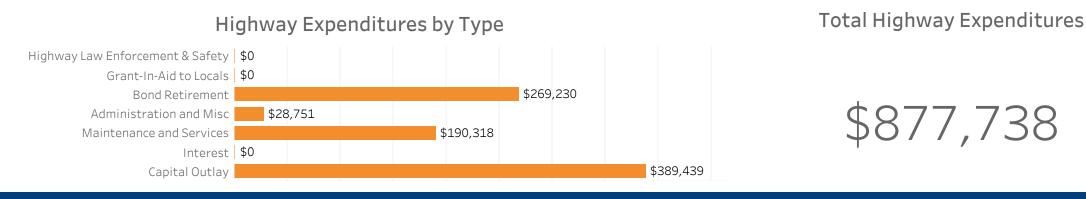

|  |  |
| Minor Arterial         |                    | 18.0%                  | • | 10.8%              |  |  |
| Principal Arterials    |                    | 27.0%                  | ٠ | 7.0%               |  |  |
| Freeways & Expressways | •                  | 10.9%                  | ٠ | 1.1%               |  |  |
| Interstate             | •                  | 14.2%                  | • | 0.8%               |  |  |

## **Public Road Lane Miles**

(miles)



Vehicle Registrations

(millions)



**Driver Licenses** (millions)



Driver Licenses by Gender



**Vechicle Crash Fatalities** 

\*(No bar indicates that there is no data available for that year) (thousands)



Motor Fuel Use





**Highway Funding Revenue** (thousands)



## Highway Funding Expenditures

(thousands)