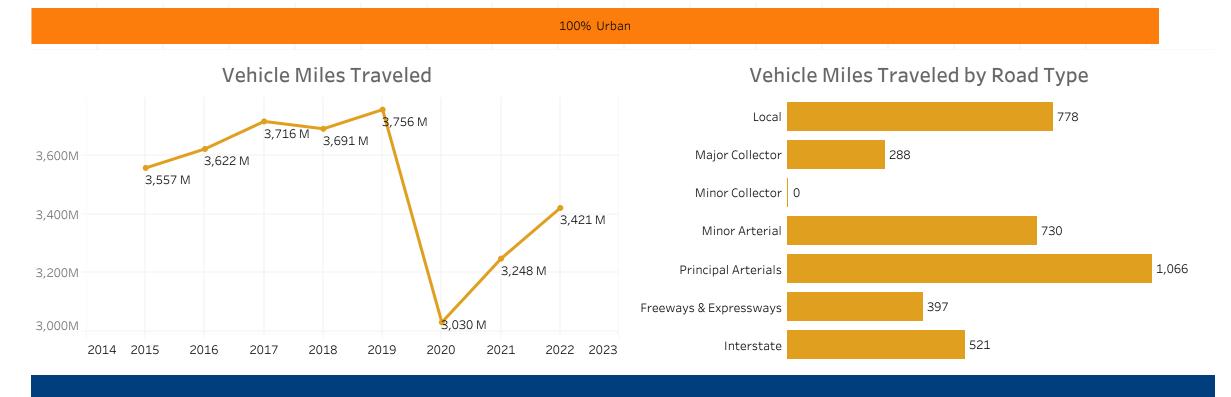

## Vehicle Miles Traveled & Public Road Length

| (percent)              |                    |                        |   |                    |  |  |
|------------------------|--------------------|------------------------|---|--------------------|--|--|
|                        | Vehicle Miles Trav | Vehicle Miles Traveled |   | Public Road Length |  |  |
| Local                  |                    | 22.7%                  |   | 70.1%              |  |  |
| Major Collector        | •                  | 7.3%                   | ٠ | 10.2%              |  |  |
| Minor Collector        |                    | 0.0%                   |   | 0.0%               |  |  |
| Minor Arterial         |                    | 18.0%                  | • | 10.8%              |  |  |
| Principal Arterials    |                    | 27.0%                  | ٠ | 7.0%               |  |  |
| Freeways & Expressways | •                  | 10.9%                  | ٠ | 1.1%               |  |  |
| Interstate             | •                  | 14.2%                  | • | 0.8%               |  |  |