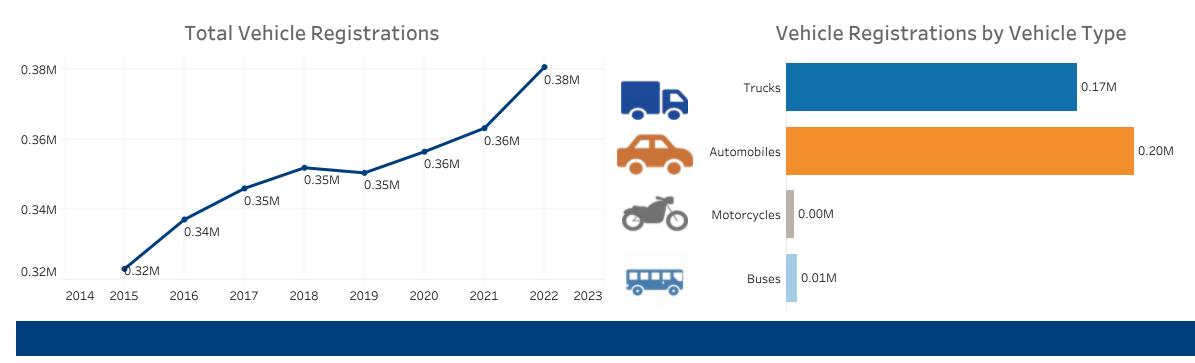

## **Public Road Lane Miles**

(miles)

Vehicle Registrations

(millions)

**Driver Licenses** (millions)

Driver Licenses by Gender

**Vechicle Crash Fatalities** 

\*(No bar indicates that there is no data available for that year) (thousands)