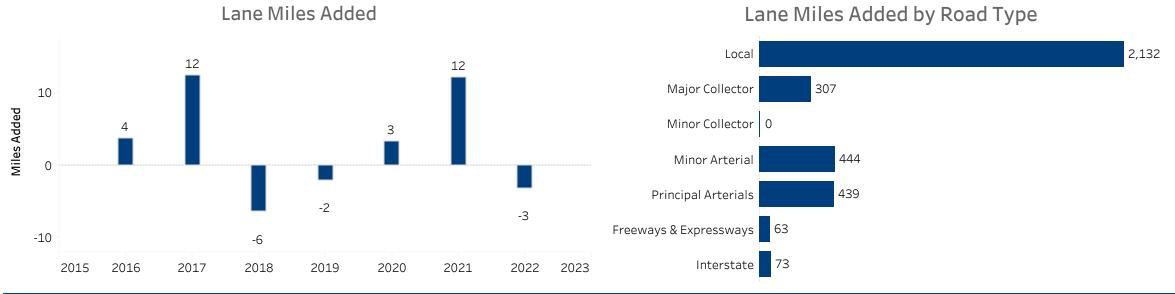

## **Public Road Lane Miles**

(miles)

Vehicle Registrations

(millions)

**Driver Licenses** (millions)

Driver Licenses by Gender

**Vechicle Crash Fatalities** 

\*(No bar indicates that there is no data available for that year) (thousands)