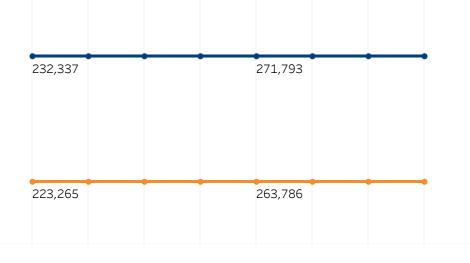

## **Public Road Lane Miles**

(miles)

Vehicle Registrations

(millions)

**Driver Licenses** (millions)

Driver Licenses by Gender

**Vechicle Crash Fatalities** 

\*(No bar indicates that there is no data available for that year) (thousands)