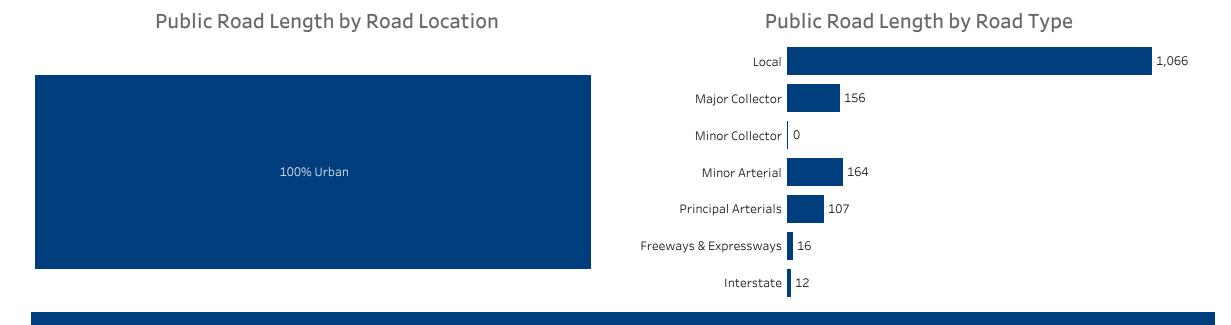

## Public Road Length

## Vehicle Miles Traveled & Public Road Length

| (percent)              |                    |                        |   |                    |  |  |
|------------------------|--------------------|------------------------|---|--------------------|--|--|
|                        | Vehicle Miles Trav | Vehicle Miles Traveled |   | Public Road Length |  |  |
| Local                  |                    | 22.7%                  |   | 70.1%              |  |  |
| Major Collector        | •                  | 7.3%                   | ٠ | 10.2%              |  |  |
| Minor Collector        |                    | 0.0%                   |   | 0.0%               |  |  |
| Minor Arterial         |                    | 18.0%                  | • | 10.8%              |  |  |
| Principal Arterials    |                    | 27.0%                  | ٠ | 7.0%               |  |  |
| Freeways & Expressways | •                  | 10.9%                  | ٠ | 1.1%               |  |  |
| Interstate             | •                  | 14.2%                  | • | 0.8%               |  |  |