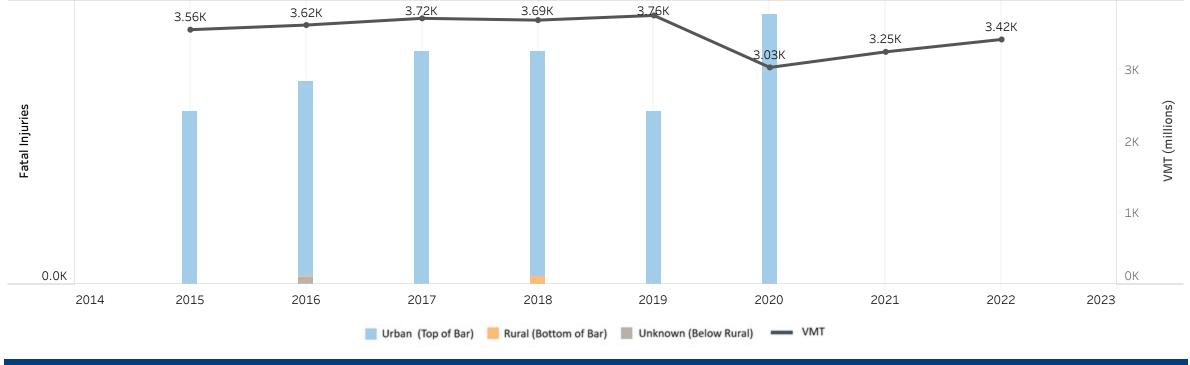

.2%              |  |  |
| Minor Collector        |                    | 0.0%                   |   | 0.0%               |  |  |
| Minor Arterial         |                    | 18.0%                  | • | 10.8%              |  |  |
| Principal Arterials    |                    | 27.0%                  | ٠ | 7.0%               |  |  |
| Freeways & Expressways | •                  | 10.9%                  | ٠ | 1.1%               |  |  |
| Interstate             | •                  | 14.2%                  | • | 0.8%               |  |  |

## **Public Road Lane Miles**

(miles)



Vehicle Registrations

(millions)



**Driver Licenses** (millions)



Driver Licenses by Gender



**Vechicle Crash Fatalities** 

\*(No bar indicates that there is no data available for that year) (thousands)



Motor Fuel Use





**Highway Funding Revenue** (thousands)



## Highway Funding Expenditures

(thousands)