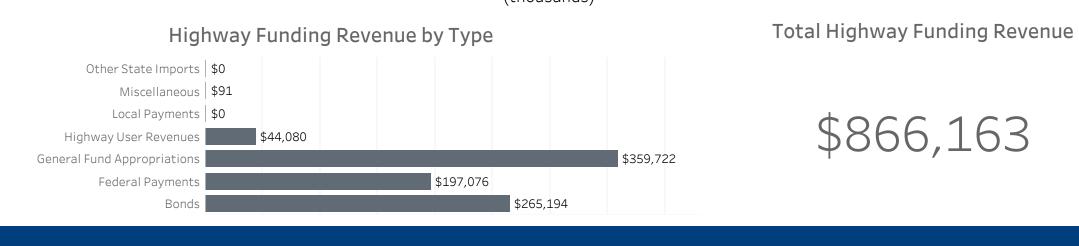

| 0.0%                   |   | 0.0%               |  |  |
| Minor Arterial         |                    | 18.0%                  | • | 10.8%              |  |  |
| Principal Arterials    |                    | 27.0%                  | ٠ | 7.0%               |  |  |
| Freeways & Expressways | •                  | 10.9%                  | ٠ | 1.1%               |  |  |
| Interstate             | •                  | 14.2%                  | • | 0.8%               |  |  |

## **Public Road Lane Miles**

(miles)



Vehicle Registrations

(millions)



**Driver Licenses** (millions)



Driver Licenses by Gender



**Vechicle Crash Fatalities** 

\*(No bar indicates that there is no data available for that year) (thousands)



Motor Fuel Use





**Highway Funding Revenue** (thousands)



## Highway Funding Expenditures

(thousands)