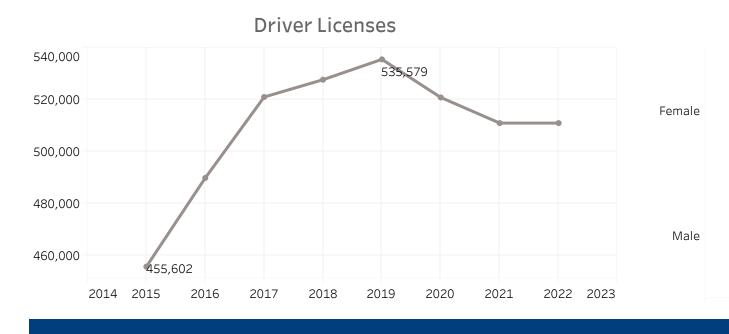

| U.S. Department<br>of Transportation<br>Federal Highway<br>Administration |                                      |                                 | able format, tab to the visual and select enter<br>Year |                                      |
|---------------------------------------------------------------------------|--------------------------------------|---------------------------------|---------------------------------------------------------|--------------------------------------|
| Dist. of Col.                                                             |                                      | 2022                            |                                                         |                                      |
|                                                                           | Population                           |                                 | Vehicle Miles Traveled                                  | Land Area<br>(sq. miles)             |
|                                                                           | 671,803                              | <ul><li>3,420,731,300</li></ul> |                                                         | No Data                              |
| Ma                                                                        | x. Value 671,803<br>0.2% of national |                                 | 0.2% of national                                        | No Data                              |
|                                                                           | Public Road Length                   |                                 | Public Road Lane Miles                                  | Motor Fuel Use<br>(thousand gallons) |
|                                                                           | 1,520                                |                                 | 3,457                                                   | 112,725                              |
|                                                                           | 0.1% of national                     |                                 | 0.1% of national                                        | 0.1% of national                     |
|                                                                           | Driver Licenses                      |                                 | Vehicle Registrations                                   |                                      |
| ≗=                                                                        | 510,985                              |                                 | 380,801                                                 |                                      |
|                                                                           |                                      |                                 | 0.7% of national                                        |                                      |
|                                                                           |                                      |                                 | Population<br>(millions)                                |                                      |
| 71M                                                                       |                                      |                                 | 0.71M                                                   |                                      |
| '0M                                                                       |                                      |                                 | 0.70M                                                   |                                      |
| 59M                                                                       |                                      | 0.69M                           |                                                         |                                      |
| 58M                                                                       | 0.68M                                |                                 |                                                         |                                      |
| 7M<br>2014                                                                | 0.67M<br>2015 2016                   | 2017                            | 2018 2019 2020                                          | 0.67M 0.67M<br>2021 2022             |
|                                                                           |                                      |                                 |                                                         |                                      |